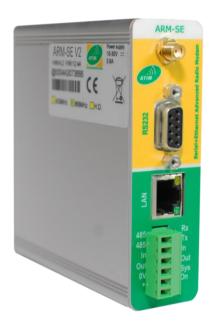

## **Features**

The ARM/868-SE is a radio modem that enables remote communication via serial or ethernet link.

The modem is equipped by RS232/RS485 serial port for transparent, secured or Modbus mode communications.

The ARM/868-SE also deals with a repeater mode.

The applications are numerous: timing, lapping time report, digital display, road signs, water and energy management, camera control, telemetry, quarries, mines or industrial radio transmissions...