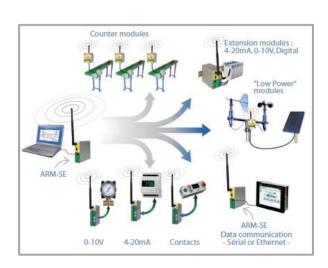

The ARM/868-SE also deals with a repeater mode.

The applications are numerous: timing, lapping time report, digital display, road signs, water and energy management, camera control, telemetry, quarries, mines or industrial radio transmissions...