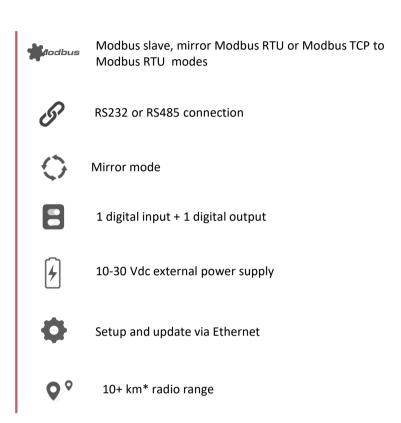

## **Features**

The ARM/868-SE is a radio modem that enables remote communication via serial or ethernet link.

The modem is equipped by RS232/RS485 serial port for transparent, secured or Modbus mode communications.

The ARM/868-SE also deals with a repeater mode.

The applications are numerous: timing, lapping time report, digital display, road signs, water and energy management, camera control, telemetry, quarries, mines or industrial radio transmissions...